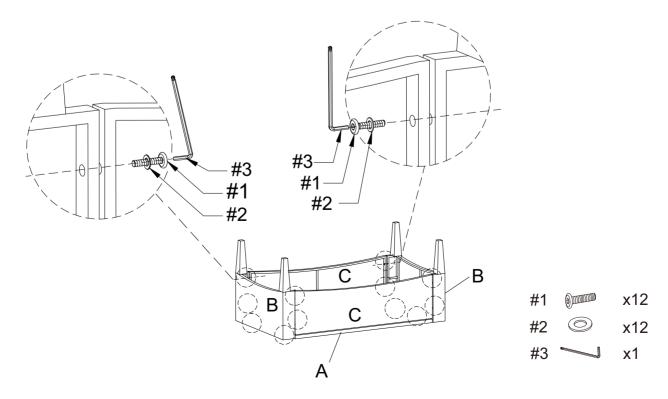

NOTE: Please do not fully tighten bolts until unit is fully assembled.

Step 2. Attach side panels (part B) to end panels (part C) and top panel (part A) using bolts (part #1), flat washers (part #2) and allen wrench (part #3).

NOTE: Please fully tighten all bolts at this time.

Step 3. Carefully turn unit upright. Gently place glass top (part D) on assembled unit.