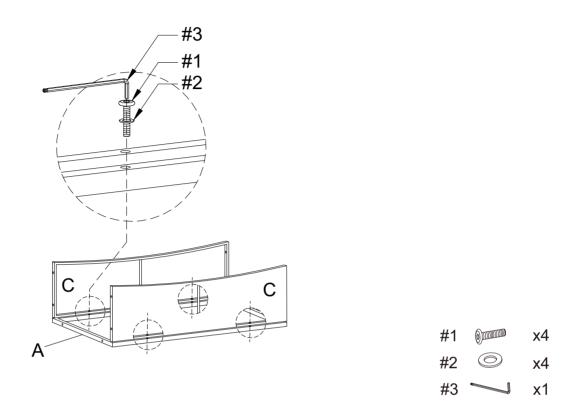

Step 1. Lay top panel (part A) upside down on a soft flat surface, such as carpet, as shown below. Attach end panels (part C) to top panel (part A) using bolts (part #1), flat washers (part #2) and allen wrench (part #3).

NOTE: Please do not fully tighten bolts until unit is fully assembled.

Step 2. Attach side panels (part B) to end panels (part C) and top panel (part A) using bolts (part #1), flat washers (part #2) and allen wrench (part #3).