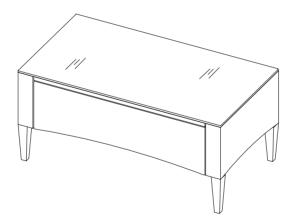

## Outdoor Wicker Coffee Table CO7162



## PART LIST



## HARDWARE LIST

| #1                      | #2                             | #3                   |
|-------------------------|--------------------------------|----------------------|
|                         | $\bigcirc$                     | 0                    |
| M6*30mm                 | M6mm                           | M6mm                 |
| Bolt<br>16 PCS (Extra1) | Flat Washer<br>16 PCS (Extra1) | Allen Wrench<br>1 PC |

Step 1. Lay top panel (part A) upside down on a soft flat surface, such as carpet, as shown below. Attach end panels (part C) to top panel (part A) using bolts (part #1), flat washers (part #2) and allen wrench (part #3).

NOTE: Please do not fully tighten bolts until unit is fully assembled.



Step 2. Attach side panels (part B) to end pan