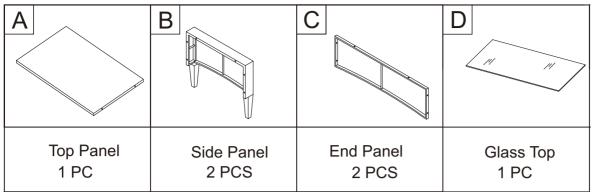

## Outdoor Wicker Coffee Table CO7162



## PART LIST



## HARDWARE LIST

| #1                      | #2                             | #3                   |
|-------------------------|--------------------------------|----------------------|
|                         | $\bigcirc$                     | 0                    |
| M6*30mm                 | M6mm                           | M6mm                 |
| Bolt<br>16 PCS (Extra1) | Flat Washer<br>16 PCS (Extra1) | Allen Wrench<br>1 PC |

Step 1. Lay top panel (part A) upside down on a soft flat surface, such as carpet, as shown below. Attach end panels (part C) to top panel (part A) using bolts (part #1), flat washers (part #2) and allen wrench (part #3).

NOTE: Please do not fully tighten bolts until unit is fully assembled.



Step 2. Attach side panels (part B) to end panels (part C) and